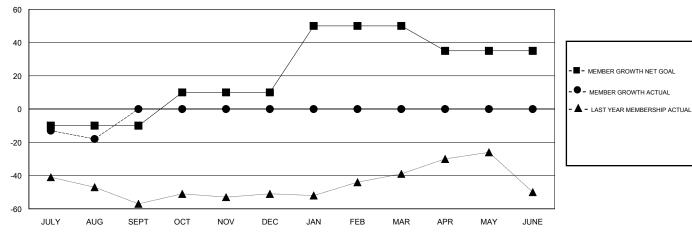

## GOALS AND ACTUAL MEMBERS CUMULATIVE

| DROPPED CLUBS: 0  DROPPED MEMBERS |    | 1 CLUBS OF 50 ADDED 1 OR MORE NEW MEMBERS | GENDER DISTRIBUTION  MALE 793 (62.15%)  FEMALE 483 (37.85%)  Women Percentage Fiscal Year Goal: 4% |     |
|-----------------------------------|----|-------------------------------------------|----------------------------------------------------------------------------------------------------|-----|
| DECEASED                          | 3  | CLICK HERE FOR CUMULATIVE                 | TOTAL FAMILY UNIT MEMBERS                                                                          | 342 |
| CLUB CANCELLED                    | 0  | MEMBERSHIP DATA                           | FAMILY MEMBERS PAYING HALF                                                                         | 177 |
| OTHER                             | 16 |                                           | DUES                                                                                               |     |
| TOTAL                             | 19 |                                           | 3323                                                                                               |     |